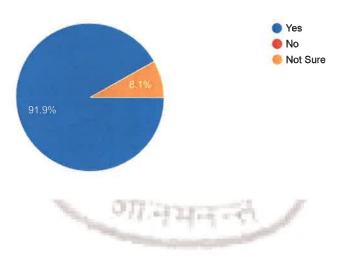

#### Feedback Analysis:

Did the speaker answer all your queries? <sup>37</sup> responses

Did the event help you with new learnings or knowledge? 37 responses

How satisfied are you with the content of the webinar? 37 responses