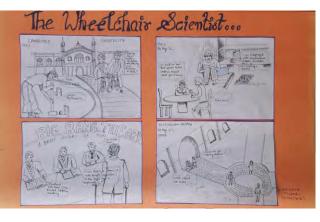

### Geotagged photos of the event

(Story Sketch by Anshika Tiwari (1st Position))

(Story Sketch by Kanika Singh (2nd Position))

**Significance of Event:** Movies are great resource for visual learners as they enable them to understand concepts without the barriers that hinder learning. Just like books, movies allow students insight into the lives of different characters, how their perspective differs and how they handle certain situations.