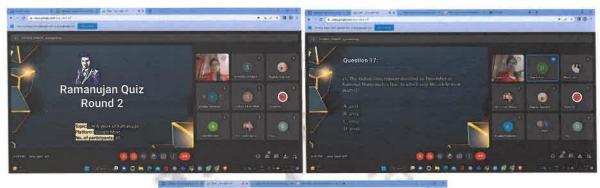

## Title of Event: ONLINE MOVIE SCREENING WITH ACTIVITY ROUND College Level

Date of Event: 27-01-2022 to 28-01-2022

Movie- The Theory of Everything Name of Organizing Department: Mathematics Name of the Convenor: Dr.Geetan Manchanda Name of the coordinator: Mrs.Nikita Mittal Number of Participants in Movie screening: 60 Number of Participants in Moviemathon: 18

Gradient: The Mathematics Society of Maitreyi College organized an Online Movie Screening of the Movie- THE THEORY OF EVERYTHING on 27th January, 2022 at 4 pm via Zoom Platform. Around 60 students attended the screening. It was followed by a Competition: MOVIEMATHON based on this Movie on 28th January, 2022 at 4 pm via Zoom Platform. 18 students from the Department of Mathematics participated in the competition.

#### MovieMathon had two Rounds: Quiz Competition and Story Sketch Competition.

The Department got 18 registrations from students for the MovieMathon Quiz Competition. The hosts for the Quiz Competition were **Ms. Shivangi Pandit** (Vice-President of The Mathematics Department) and **Ms. Aadya Khullar** (2nd Year student of Mathematics Department). The questions for the Quiz Competitions were prepared by **Mrs. Nikita Mittal** (Teacher Coordinator). Ms. Aadya Khullar told the rules of the quiz to the participants. Mrs. Nikita Mittal then presented her screen and one- by- one presented the quiz questions to everyone. The hosts, turn by turn, read out the questions to all the participants and invited participants to answer the questions. Participants were given points for answering the questions correctly. 20 quiz questions were presented to the participants and everyone enthusiastically answered them.