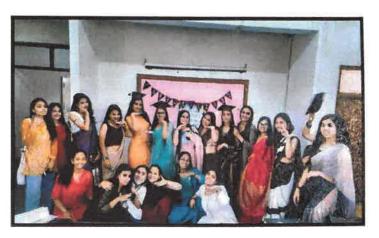

### Geotagged photos of the event

(Story Sketch by Anshika Tiwari (1st Position))

(Story Sketch by Kanika Singh (2nd Position))

**Significance of Event:** Movies are great resource for visual learners as they enable them to understand concepts without the barriers that hinder learning. Just like books, movies allow students insight into the lives of different characters, how their perspective differs and how they handle certain situations.