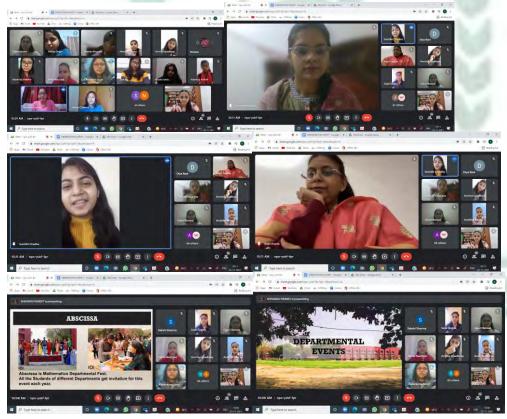

the events organised by the department throughout the year.

After this, Ms. Sunidhi Chadha from third year sang a welcoming song for the freshers. This was followed by a virtual tour of the beautiful campus of Maitreyi College. The event then proceeded with an introduction of the Faculty Members, followed by the introduction of all the students of the fresh batch.

After this, there were a few games lined up for the students. Ms. Neha Nautiyal and Ms. Shivangi Pandit, students of second year, had planned different games for the freshers. Everyone enjoyed playing the games. The event ended with a thank you note from Ms. Awanya Dabas.

Everyone seemed to enjoy the event. Wishing all the best to the batch of 2024.

Poster of the event:



apphickana

## Geotagged Photographs of the event:





Dr. Geetan Manchanda (Convenor)

## STUDENTS' UNION ELECTIONS

## DATE OF THE EVENT: 5th January 2022

## **ORGANISED BY:** Department of Mathematics

### NUMBER OF VOTERS: 129

The Department of Mathematics, Maitreyi College organized its **Students' Union Elections** for the year 2021-22 on 5<sup>th</sup> **January 2022**. It was organised **online** through Google forms. The Election was held by the teachers and previous union of the department. The Election was organised completely online - from interested students offering their candidature, to students voting for their favourite candidate.

In the Elections, for the post of **President**, 3<sup>rd</sup> year students of the department were eligible. For the post of **Vice- President** and **Treasurer**, 2<sup>nd</sup> year studen