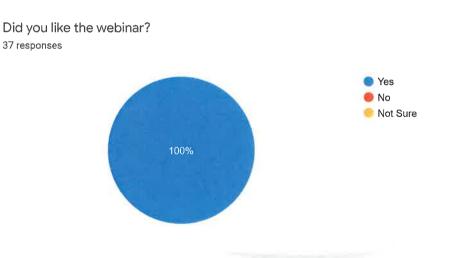

#### Feedback Analysis:

Did the speaker answer all your queries? <sup>37</sup> responses

Did the event help you with new learnings or knowledge? 37 responses

How satisfied are you with the content of the webinar? 37 responses