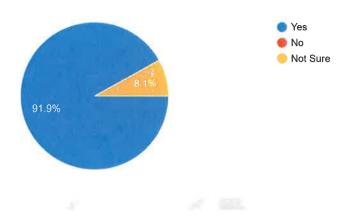

#### **Feedback Analysis**

How would you rate the management and organisation of the event? <sup>86</sup> responses

Overall, how would you rate the entire event? 86 responses 16 (18.6%) 4 (4.7%) 1 (1.2%) 1 (1.2%) 1 (1.2%) 1 (1.2%) 1 (1.2%) 0 (0%) Alphurana Signature of Convenor (Dr. Geetan Manchanda)