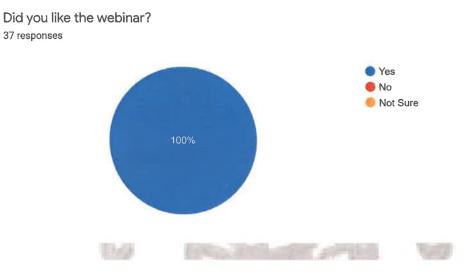

The Speaker firstly thanked Maitreyi College, Dr. Pawan sharma (Assistant professor), and Ms. Neha Nautiyal for inviting him and giving him a platform to speak.

The session focused on briefing the students about the basis of Modular Arithmetic. The Speaker gave a detailed overview of 'What actually is Modular Arithmetic and what is the history behind it'. He defined that in mathematics, modular arithmetic is a system of arithmetic for integers, where numbers "wrap around" when reaching a certain value, called the modulus. Modular Arithmetic is a branch of arithmetic Mathematics related with "mod" operations. Basically Modular Arithmetic deals with the computations of mod of expression involving addition, subtraction, multiplication, division etc.. For integers symbols.

He taught some rules of Modular Arithmetic, the relevant equivalent relation and the quotient remainder theorem. Also, he explained the detailing of Modular Arithmetic by using some

examples. He finished his talk by discussing about a few methods to solve the problems on Modular Arithmetic.

#### Poster of the event:

Online meeting link: https://us06web.zoom.us/j/82986620480

Geotagged photographs of the event:

Significance of the event: The webinar helped the students strengthen their knowledge on Modular Arithmetic and its basic concepts