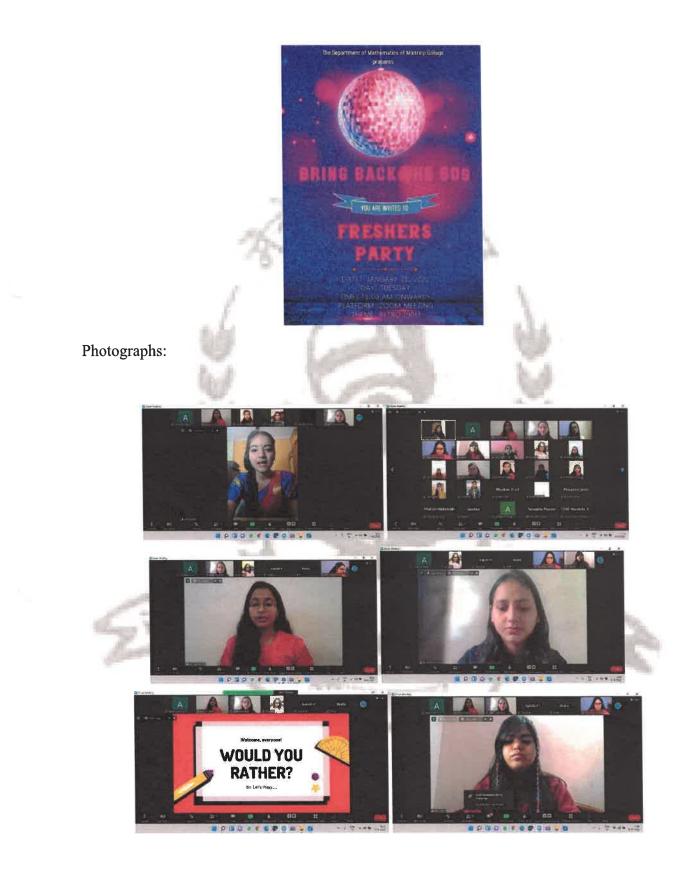

## Title of the Event: 'E-Freshers' Day' Date: 11-01-2022 Name of the organizing Department: Department of Mathematics Name of the convenor: Dr. Geetan Manchanda Name of the coordinator: Dr. Archana Paradkar Total Number of the participants: 85-90

The Mathematics Department of Maitreyi College organized a virtual Freshers' Day Party for the new batch of 2021 on 11th January, 2022 from 11:00 AM – 12:30 PM via Zoom Meeting Platform. The theme of the party was the 90s era. Students and teachers were asked to dress up in retro style. There were around 90 attendees including the freshers, 2nd & 3rd year students, faculty members and the Office bearers.

Lastly, Priyanshi gave a thank you speech and Aadya from second year gave an ending note. It was a great event and everyone seemed to enjoy it a lot.

**Geotagged Photographs of the event:** 