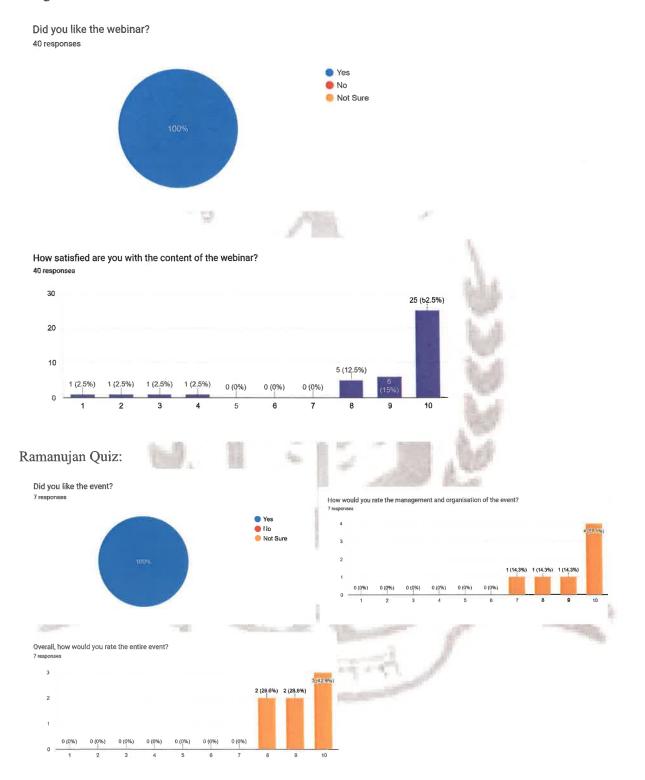

petition were announced on 23rd December 2022 at 4PM.

The **winners** of the competition were: 1st Position: Prerna Dumka, 2nd Position: Aanchal Chaurasia

The department awarded the 1st prize winner with a cash prize of Rs. 1000/- and 2nd prize winner with the cash prize of Rs. 500/-

## Significance of the Event:

The students learned about the history of the National Mathematics Day, life and work of a known mathematician Srinivasa Ramanujan. This knowledge was also spread to the students even outside the college through competitions and the inaugural session.

Meeting ink for 1st event (The Inaugural Session): https://us06web.zoom.us/j/85245288023

Meeting link for Quiz Competition: https://meet.google.com/pcq-xakd-wff

## **POSTER OF THE EVENTS:**



# FEEDBACK:

Inaugural Session:



## SCREENSHOTS OF THE EVENT:

Inaugural Session:



# Quiz Competition:





# **REGISTRATIONS:**

Webinar:

| Name             | Email                       | Course                     | Year     | College                                             |
|------------------|-----------------------------|----------------------------|----------|-----------------------------------------------------|
| Kanika Singh     | singhkanika2502@gmail.com   | Bsc maths hons             | 3rd year | Maitreyi college                                    |
| Meenakshi Bisht  | maniyabisht12@gmail.com     | M.Sc (maths)               | 1st year | Mbpg government college                             |
| DIKSHA<br>THAKUR | thakurdiksha434@gmail.com   | Bsc maths hons             | 3rd year | Maitreyi College