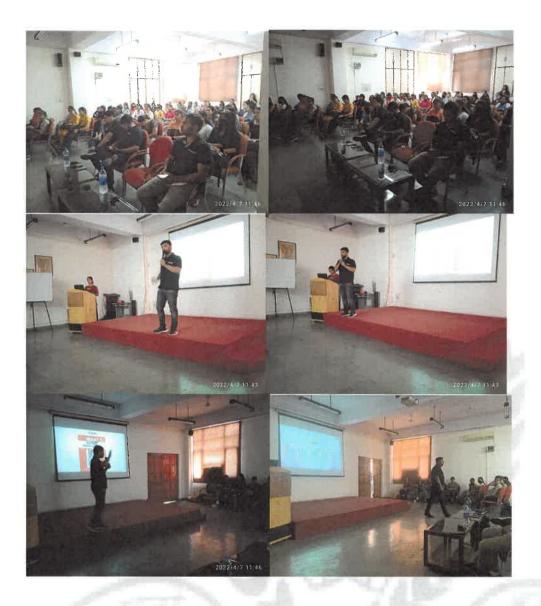

## Title of Event: ONLINE MOVIE SCREENING WITH ACTIVITY ROUND College Level

Date of Event: 27-01-2022 to 28-01-2022

Movie- The Theory of Everything Name of Organizing Department: Mathematics Name of the Convenor: Dr.Geetan Manchanda Name of the coordinator: Mrs.Nikita Mittal Number of Participants in Movie screening: 60 Number of Participants in Moviemathon: 18

Gradient: The Mathematics Society of Maitreyi College organized an Online Movie Screening of the Movie- THE THEORY OF EVERYTHING on 27th January, 2022 at 4 pm via Zoom Platform. Around 60 students attended the screening. It was followed by a Competition: MOVIEMATHON based on this Movie on 28th January, 2022 at 4 pm via Zoom Platform. 18 students from the Department of Mathematics participated in the competition.

#### MovieMathon had two Rounds: Quiz Competition and Story Sketch Competition.

The Department got 18 registrations from students for the MovieMathon Quiz Competition. The hosts for the Quiz Competition were **Ms. Shivangi Pandit** (Vice-President of The Mathematics Department) and **Ms. Aadya Khullar** (2nd Year student of Mathematics Department). The questions for the Quiz Competitions were prepared by **Mrs. Nikita Mittal** (Teacher Coordinator). Ms. Aadya Khullar told the rules of the quiz to the participants. Mrs. Nikita Mittal then presented her screen and one- by- one presented the quiz questions to everyone. The hosts, turn by turn, read out the questions to all the participants and invited participants to answer the questions. Participants were given points for answering the questions correctly. 20 quiz questions were presented to the participants and everyone enthusiastically answered them.