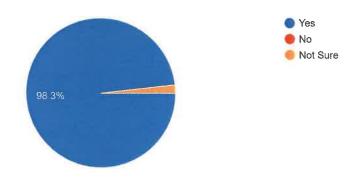

#### Feedback Analysis:

Did the speaker answer all your queries? <sup>37</sup> responses

Did the event help you with new learnings or knowledge? 37 responses

How satisfied are you with the content of the webinar? 37 responses