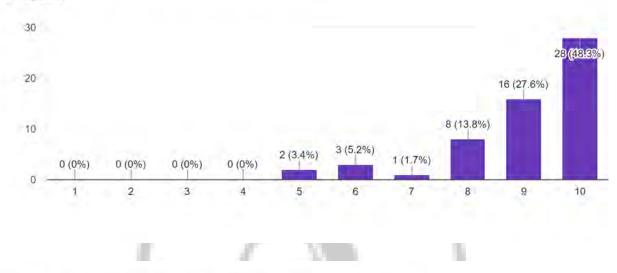

#### Feedback Analysis:

Did the speaker answer all your queries? <sup>37</sup> responses

Did the event help you with new learnings or knowledge? 37 responses

How satisfied are you with the content of the webinar? 37 responses