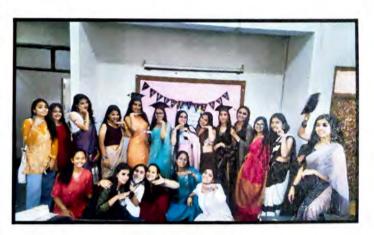

Lastly, Priyanshi gave a thank you speech and Aadya from second year gave an ending note. It was a great event and everyone seemed to enjoy it a lot.

**Geotagged Photographs of the event:** 