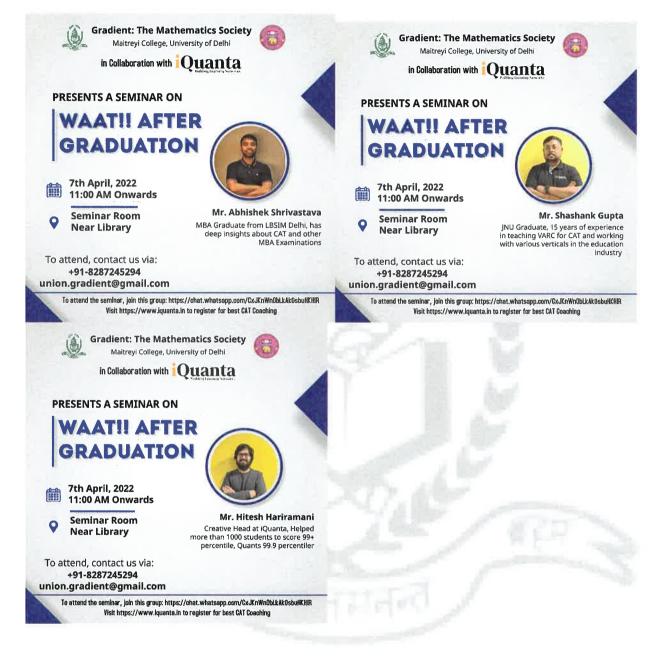

## Title of Event: ONLINE MOVIE SCREENING WITH ACTIVITY ROUND College Level

Date of Event: 27-01-2022 to 28-01-2022

Movie- The Theory of Everything Name of Organizing Department: Mathematics Name of the Convenor: Dr.Geetan Manchanda Name of the coordinator: Mrs.Nikita Mittal Number of Participants in Movie screening: 60 Number of Participants in Moviemathon: 18

Gradient: The Mathematics Society of Maitreyi College organized an Online Movie Screening of the Movie- THE THEORY OF EVERYTHING on 27th January, 2022 at 4 pm via Zoom Platform. Around 60 students attended the screening. It was followed by a Competition: MOVIEMATHON based on this Movie on 28th January, 2022 at 4 pm via Zoom Platform. 18 students from the Department of Mathematics participated in the competition.