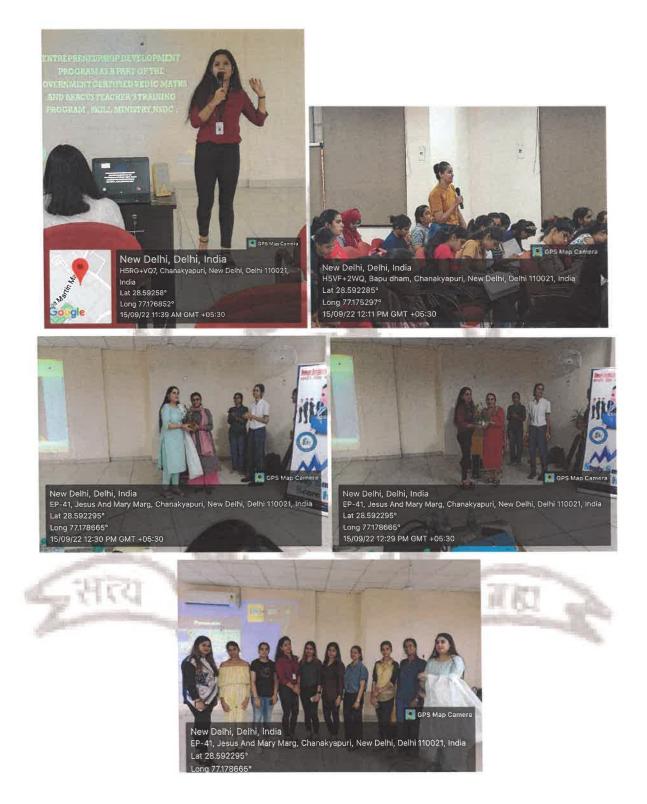

ts. Ms. Sneha Singh (2nd - year student) thanked the speaker on behalf of the entire Department of Mathematics and invited Dr. Deepti kaur and Ms. Priyanka Sahni to present a plant to Ms. Kanika Chawla and honor her presence at the event. Overall, it was a fruitful session. All the students learned a lot in the session and were highly satisfied with the session.

### Significance of the event:

This seminar helped students to gain insights about vedic math and career opportunities in this field. The students gained pride about a subject which originated in India. The students also learned the benefits of vedic math in competitive exams and in life.

# **Poster of the event:**



onaga

# **Online Meeting Link:**

https://meet.google.com/kbb-bvic-reh

# Geotagged photographs of the event:



# List of Participants who joined in offline mode:

|