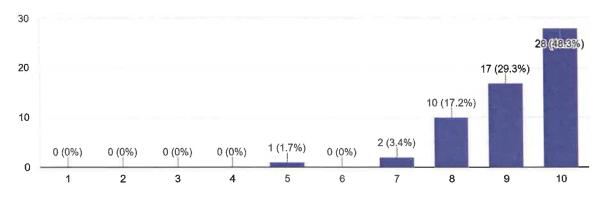

#### **Feedback Analysis**

How would you rate the management and organisation of the event? <sup>86</sup> responses

Overall, how would you rate the entire event? 86 responses 16 (18.6%) 4 (4.7%) 1 (1.2%) 1 (1.2%) 1 (1.2%) 1 (1.2%) 1 (1.2%) 0 (0%) Alphurana Signature of Convenor (Dr. Geetan Manchanda)