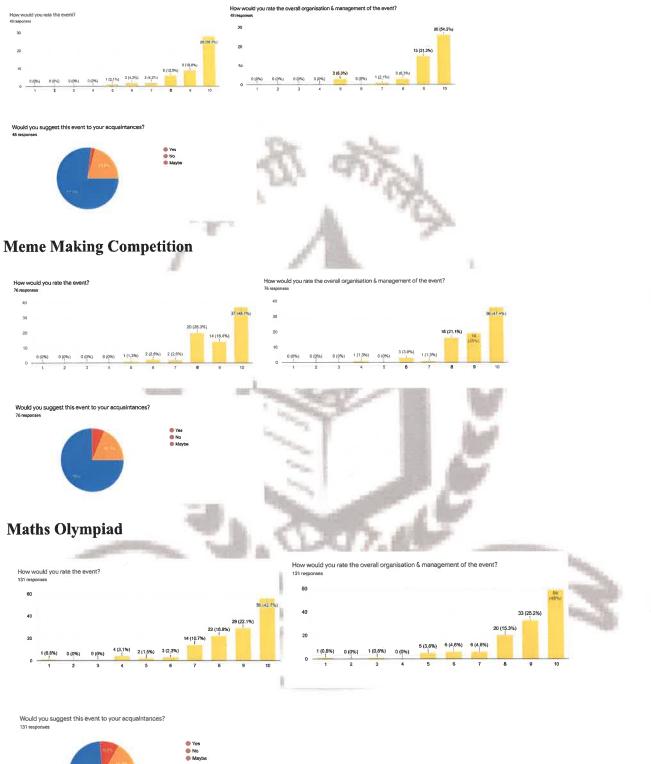

prize of INR 2,000/- each and the second best performers were awarded with a cash prize of INR 1,000/- each. The top 2 performers from each competition were also awarded with Recognition certificates and Gift Hampers. Also, all the participants were given participation certificates and gift coupons.

Name:

The event was a huge success overall.

## Poster of the event:



Geotagged photographs of the event:





**Significance of the event:** The event inculcated a feeling of competitive spirit amongst the students. It helped the students to learn more about mathematics. The students were able to discover and understand the importance of mathematics in our daily lives.



How would you rate the overall organisation & management of the event? 47 responses





**Photography Competition** 



List of Participants:

|                      | College/<br>University                      | Course & Year                                                     | E-Mail ID                           | Competition                                                                                                     |
|----------------------|---------------------------------------------|-------------------------------------------------------------------|-------------------------------------|-----------------------------------------------------------------------------------------------------------------|
| JAYANTA              | Acharya<br>Narendra Dev<br>College          | Bsc (hons)<br>zoology, first<br>year                              | jayanta2002mo<br>ndal@gmail.co<br>m | Abacus 101 (Spee