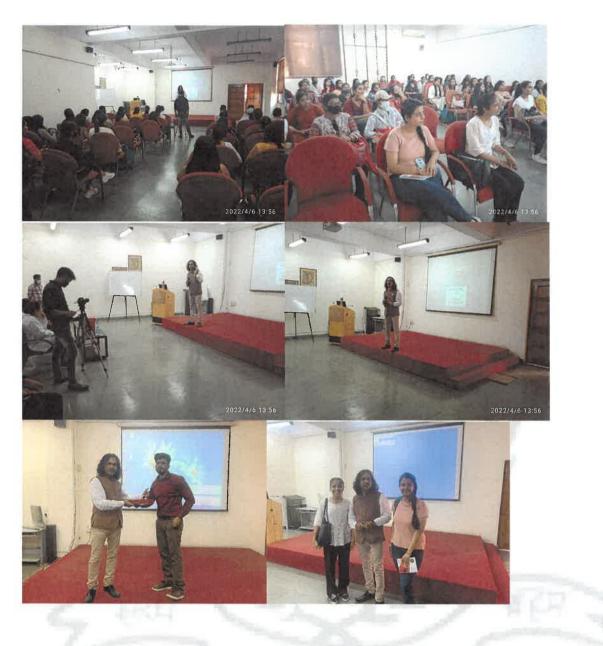

## Title of Event: ONLINE MOVIE SCREENING WITH ACTIVITY ROUND College Level

Date of Event: 27-01-2022 to 28-01-2022

Movie- The Theory of Everything Name of Organizing Department: Mathematics Name of the Convenor: Dr.Geetan Manchanda Name of the coordinator: Mrs.Nikita Mittal Number of Participants in Movie screening: 60 Number of Participants in Moviemathon: 18

Gradient: The Mathematics Society of Maitreyi College organized an Online Movie Screening of the Movie- THE THEORY OF EVERYTHING on 27th January, 2022 at 4 pm via Zoom Platform. Around 60 students attended the screening. It was followed by a Competition: MOVIEMATHON based on this Movie on 28th January, 2022 at 4 pm via Zoom Platform. 18 students from the Department of Mathematics participated in the competition.

#### Theory of Everything is an incredible story of Jane and Stephen Hawking.

The hosts for the Movie Screening were **Ms. Shivangi Pandit** (Vice-President of The Mathematics Department) and **Ms. Neha Nautiyal** (Treasurer of The Mathematics Department).

The Event started with a small introduction of the movie by Ms. Shivangi Pandit and then it went on further with Ms. Neha Nautiyal presenting the screen and starting with the Movie. The movie went for 2 hours with all the students and faculty members together watching the movie.