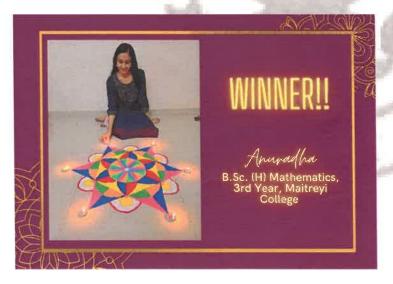

## Title of the Event: 'Orientation Ceremony' Date: 22-11-2021 Name of the organizing Department: Department of Mathematics Name of the convenor: Dr. Geetan Manchanda Name of the coordinator: Dr. Archana Paradkar Total Number of the participants: 70

The Mathematics Department of Maitreyi College organized a virtual Orientation Ceremony for the batch of 2024 via Google Meet platform. There were around 70 attendees including freshers, students from second & third year and faculty members.