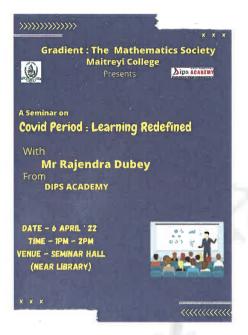

## National Level Webinar Date: 14-02-2022 Name of the organizing Department: Department of Mathematics Name of the convenor of the event: Dr. Geetan Manchanda Name of the coordinator of the event: Dr. Pawan Sharma Resource Person: Dr. Jagmohan Tanti (Associate Professor, Babasaheb Bhimrao Ambedkar University) Total Number of the participants: 93 Number of the participants from college: 60

#### **Report:**

The Department of Mathematics organised A National Webinar on "Modular Arithmetic" by Dr. Jagmohan Tanti. It was held on 14 February 2022, Monday, at 4 PM, via Zoom Meeting Platform.

Dr. Jagmohan Tanti, is an Associate Professor at Babasaheb Bhimrao Ambedkar University and has also attained a Ph.D. degree in Mathematics from the University of Pune. He is an awardee of the Council of Scientific and Industrial Research for pursuing Research in the field of Mathematics. He also has numerous research publications to his name in several national journals of high repute.