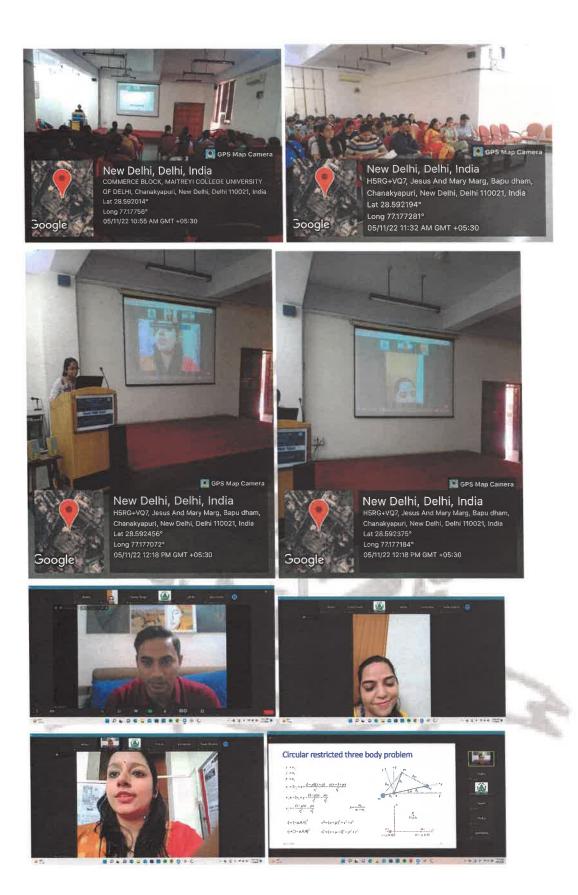

|

1g

### **Photographs:**



# **Registrations:**

| . No. | Email Address                         | Name                 | Year     | Course                 |
|-------|---------------------------------------|----------------------|----------|------------------------|
| 1     | Anchalgupta1800@gmail.com             | Anchal               | 1st year | Bsc(hons) Mathematics  |
| 2     | sakshipunia14@gmail.com               | Sakshi Punia         | 3rd year | B.Sc (H) Mathematics   |
| 3     | honey.akshita@gmail.com               | Akshita Singh        | 2nd year | Maths hons             |
| 4     | nisha21choudhary2003@gmail.com        | NISHA                | 2nd year | Bsc Mathematics Hons.  |
| 5     | tannurathi612002@gmail.com            | Tannu                | 3rd year | BSc Maths hons         |
| 6     | yne