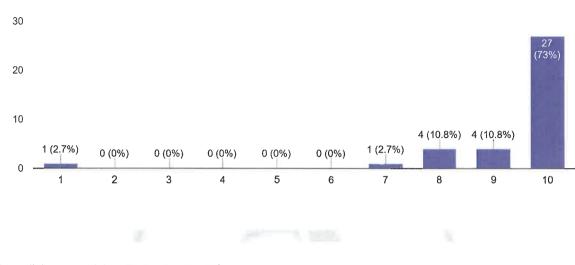

#### Feedback Analysis:

Did the speaker answer all your queries? <sup>37</sup> responses

Did the event help you with new learnings or knowledge? 37 responses

How satisfied are you with the content of the webinar? 37 responses

How would you rate the management and organisation of the event? <sup>37</sup> responses

List of Participants:

| Name              | College/ School  |
|-------------------|------------------|
| Ms. Monika Meena  |                  |
| Ms. Nikita Mittal |                  |
| Anuradha          | Maitreyi college |
| Sakshi            | Lakshmibai       |
| Anjali Vaish      | Maitreyi College |
| Manisha Kumari    | Miranda House    |
| SHRISHTI SINGH    | MAITREYI         |
| YADAV             | COLLEGE,         |