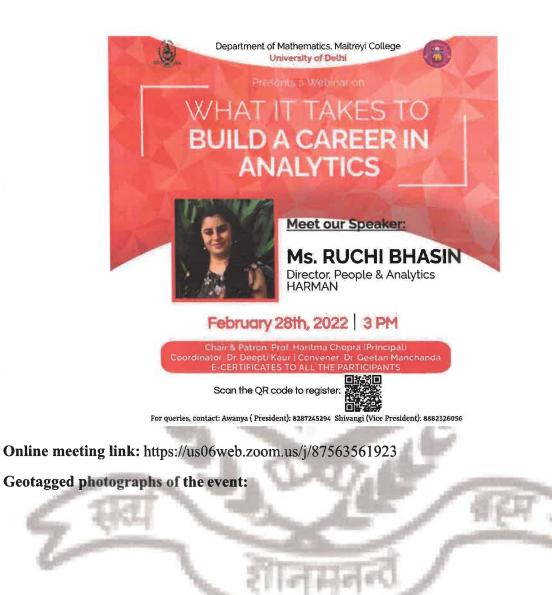

## National Level Webinar Date: 14-02-2022 Name of the organizing Department: Department of Mathematics Name of the convenor of the event: Dr. Geetan Manchanda Name of the coordinator of the event: Dr. Pawan Sharma Resource Person: Dr. Jagmohan Tanti (Associate Professor, Babasaheb Bhimrao Ambedkar University) Total Number of the participants: 93 Number of the participants from college: 60

#### **Report:**

The Department of Mathematics organised A National Webinar on "Modular Arithmetic" by Dr. Jagmohan Tanti. It was held on 14 February 2022, Monday, at 4 PM, via Zoom Meeting Platform.

Dr. Jagmohan Tanti, is an Associate Professor at Babasaheb Bhimrao Ambedkar University and has also attained a Ph.D. degree in Mathematics from the University of Pune. He is an awardee of the Council of Scientific and Industrial Research for pursuing Research in the field of Mathematics. He also has numerous research publications to his name in several national journals of high repute.

#### Poster of the event:

Online meeting link: https://us06web.zoom.us/j/82986620480

Geotagged photographs of the event:

Significance of the event: The webinar helped the students strengthen their knowledge on Modular Arithmetic and its basic concepts