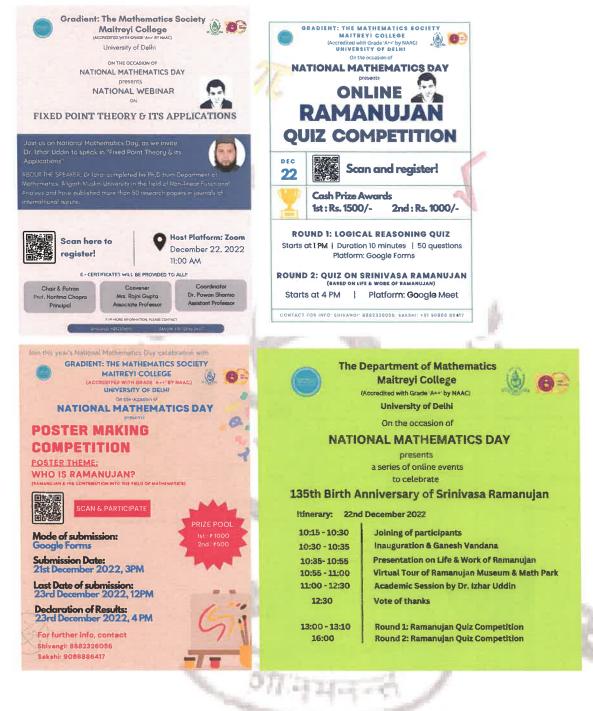

ies in all. The results for the competition were announced on 23rd December 2022 at 4PM.

The **winners** of the competition were: 1st Position: Prerna Dumka, 2nd Position: Aanchal Chaurasia

The department awarded the 1st prize winner with a cash prize of Rs. 1000/- and 2nd prize winner with the cash prize of Rs. 500/-

## Significance of the Event:

The students learned about the history of the National Mathematics Day, life and work of a known mathematician Srinivasa Ramanujan. This knowledge was also spread to the students even outside the college through competitions and the inaugural session.

Meeting ink for 1st event (The Inaugural Session): https://us06web.zoom.us/j/85245288023

Meeting link for Quiz Competition: https://meet.google.com/pcq-xakd-wff

## **POSTER OF THE EVENTS:**



# FEEDBACK:

Inaugural Session:



## SCREENSHOTS OF THE EVENT:

Inaugural Session:



# Quiz Competition:





# **REGISTRATIONS:**

Webinar:

| Name             | Email                       | Course                     | Year     | College                                             |
|------------------|-----------------------------|----------------------------|----------|-----------------------------------------------------|
| Kanika Singh     | singhkanika2502@gmail.com   | Bsc maths hons             | 3rd year | Maitreyi college                                    |
| Meenakshi Bisht  | maniyabisht12@gmail.com     | M.Sc (maths)               | 1st year | Mbpg government college                             |
| DIKSHA<br>THAKUR | thakurdiksha434@gmail.com   | Bsc maths hons