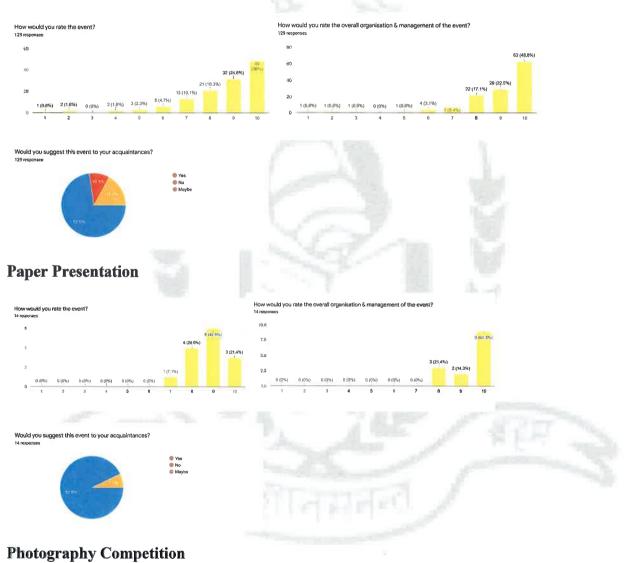

### NUMBER OF VOTERS: 129

The Department of Mathematics, Maitreyi College organized its **Students' Union Elections** for the year 2021-22 on 5<sup>th</sup> **January 2022**. It was organised **online** through Google forms. The Election was held by the teachers and previous union of the department. The Election was organised completely online - from interested students offering their candidature, to students voting for their favourite candidate.

Total 15 candidates stood for elections and around 129 students casted votes for their favourite candidates on 5<sup>th</sup> January 2022 between 10AM-5PM.

On 5<sup>th</sup> Jan 2022, after careful observation of the votes of the students, results were finally declared at around 8 PM.

The elected candidates: **President:** Ms. Awanya Dabas (with 89.9% votes)

Vice - President: Ms. Shivangi Pandit (with 55% votes)

Treasurer: Ms. Neha Nautiyal(with 46.5% votes)

General Secretary: Ms. Nisha Choudhary (with 26.4% votes)