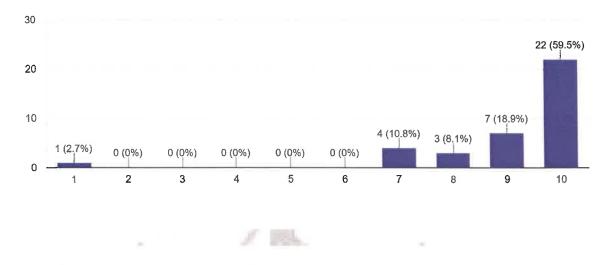

#### Feedback Analysis:

Did the speaker answer all your queries? <sup>37</sup> responses

Did the event help you with new learnings or knowledge? 37 responses

How satisfied are you with the content of the webinar? 37 responses

How would you rate the management and organisation of the event? <sup>37</sup> responses

List of Participants:

| Name              | College/ School  |
|-------------------|------------------|
| Ms. Monika Meena  |                  |
| Ms. Nikita Mittal |                  |
| Anuradha          | Maitreyi college |
| Sakshi            | Lakshmibai       |
| Anjali Vaish      | Maitreyi College |
| Manisha Kumari    | Miranda House    |
| SHRISHTI SINGH    | MAITREYI         |
| YADAV             | COLLEGE,         |