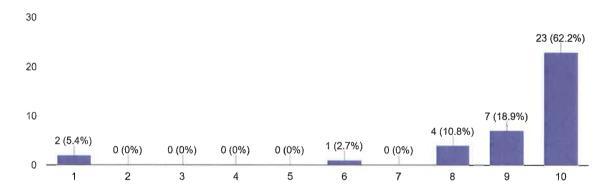

## National Level Webinar Date: 14-02-2022 Name of the organizing Department: Department of Mathematics Name of the convenor of the event: Dr. Geetan Manchanda Name of the coordinator of the event: Dr. Pawan Sharma Resource Person: Dr. Jagmohan Tanti (Associate Professor, Babasaheb Bhimrao Ambedkar University) Total Number of the participants: 93 Number of the participants from college: 60

#### **Report:**

The Department of Mathematics organised A National Webinar on "Modular Arithmetic" by Dr. Jagmohan Tanti. It was held on 14 February 2022, Monday, at 4 PM, via Zoom Meeting Platform.

Dr. Jagmohan Tanti, is an Associate Professor at Babasaheb Bhimrao Ambedkar University and has also attained a Ph.D. degree in Mathematics from the University of Pune. He is an awardee of the Council of Scientific and Industrial Research for pursuing Research in the field of Mathematics. He also has numerous research publications to his name in several national journals of high repute.