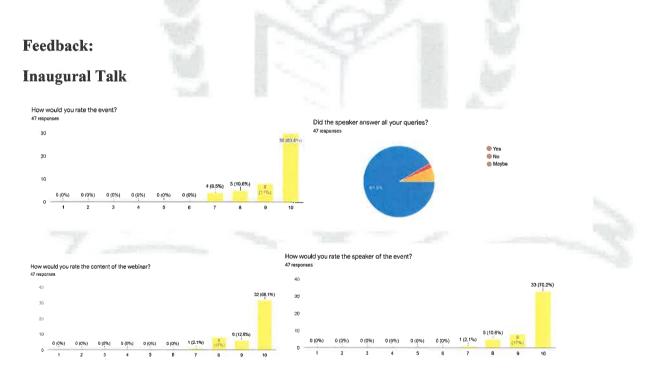

#### **Report:**

The Department of Mathematics organised A National Webinar on "Modular Arithmetic" by Dr. Jagmohan Tanti. It was held on 14 February 2022, Monday, at 4 PM, via Zoom Meeting Platform.

Dr. Jagmohan Tanti, is an Associate Professor at Babasaheb Bhimrao Ambedkar University and has also attained a Ph.D. degree in Mathematics from the University of Pune. He is an awardee of the Council of Scientific and Industrial Research for pursuing Research in the field of Mathematics. He also has numerous research publications to his name in several national journals of high repute.

We got a total of 90+ registrations for the webinar, out of which around 60 attended the webinar.

Neha Nautiyal (Treasurer, Gradient: The Mathematics Society of Maitreyi College) started the event with welcoming the speaker Dr. Jagmohan Tanti, Teachers and the participants, Ms. Neha Nautiyal read out all the rules to be taken care of during the session. She then introduced and invited the Speaker to begin with the talk.

The Speaker firstly thanked Maitreyi College, Dr. Pawan sharma (Assistant professor), and Ms. Neha Nautiyal for inviting him and giving him a platform to speak.

The session focused on briefing the students about the basis of Modular Arithmetic. The Speaker gave a detailed overview of 'What actually is Modular Arithmetic and what is the history behind it'. He defined that in mathematics, modular arithmetic is a system of arithmetic for integers, where numbers "wrap around" when reaching a certain value, called the modulus. Modular Arithmetic is a branch of arithmetic Mathematics related with "mod" operations. Basically Modular Arithmetic deals with the computations of mod of expression involving addition, subtraction, multiplication, division etc.. For integers symbols.

He taught some rules of Modular Arithmetic, the relevant equivalent relation and the quotient remainder theorem. Also, he explained the detailing of Modular Arithmetic by using some

examples. He finished his talk by discussing about a few methods to solve the problems on Modular Arithmetic.

Ms. Neha Nautiyal thanked The Speaker for such an informative session and moved on to the Question-Answer session. Each and every question was patiently explained by the Speaker. The participants were satisfied with the answers given.

The event came to an end. Dr. Pawan sharma, delivered the vote of thanks to the speaker Dr. Jagmohan Tanti. Ms. Neha Nautiyal ended the event by thanking the speaker Dr. Jagmohan Tanti, Convener Dr. Geetan Manchanda, Coordinator Dr. Pawan sharma and all the attendees. It was a successful event indeed.