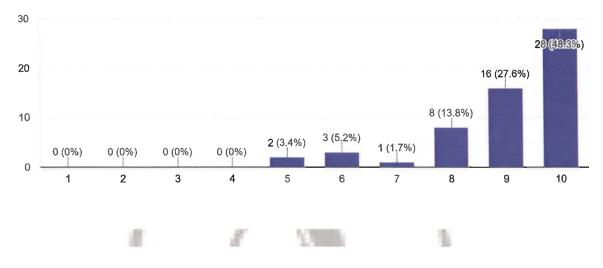

#### Feedback Analysis:

Did the speaker answer all your queries? <sup>37</sup> responses

Did the event help you with new learnings or knowledge? 37 responses

How satisfied are you with the content of the webinar? 37 responses