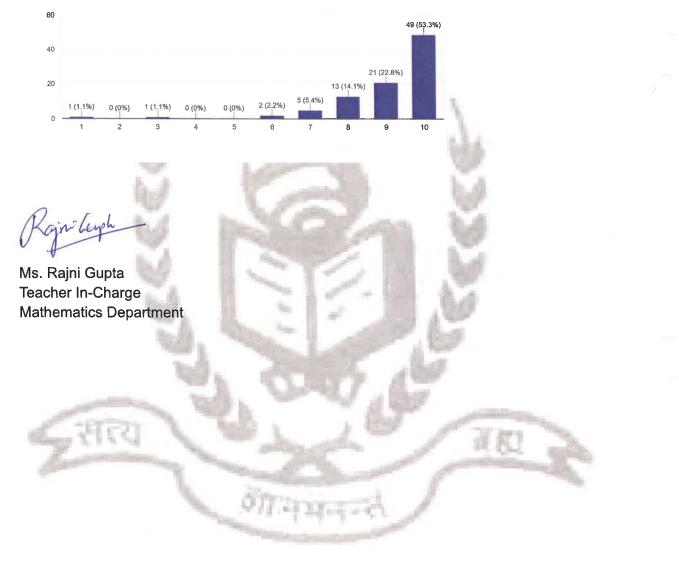

#### Feedback Analysis:

Did the speaker answer all your queries? <sup>37</sup> responses

Did the event help you with new learnings or knowledge? 37 responses

How satisfied are you with the content of the webinar? 37 responses

How would you rate the management and organisation of the event? <sup>37</sup> responses

List of Participants:

| Name              | College/ School  |
|-------------------|------------------|
| Ms. Monika Meena  |                  |
| Ms. Nikita Mittal |                  |
| Anuradha          | Maitreyi college |
| Sakshi            | Lakshmibai       |
| Anjali Vaish      | Maitreyi College |
| Manisha Kumari    | Miranda House    |
| SHRISHTI SINGH    | MAITREYI         |
| YADAV             | COLLEGE,         |