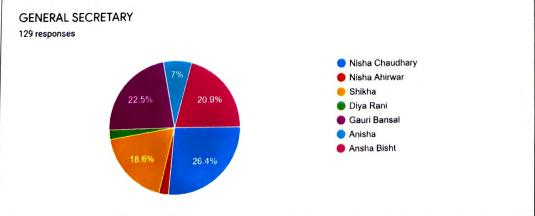

Total 15 candidates stood for elections and around 129 students casted votes for their favourite candidates on 5<sup>th</sup> January 2022 between 10AM-5PM.

On 5<sup>th</sup> Jan 2022, after careful observation of the votes of the students, results were finally declared at around 8 PM.

The elected candidates: **President:** Ms. Awanya Dabas (with 89.9% votes)

Vice - President: Ms. Shivangi Pandit (with 55% votes)

Treasurer: Ms. Neha Nautiyal(with 46.5% votes)

General Secretary: Ms. Nisha Choudhary (with 26.4% votes)