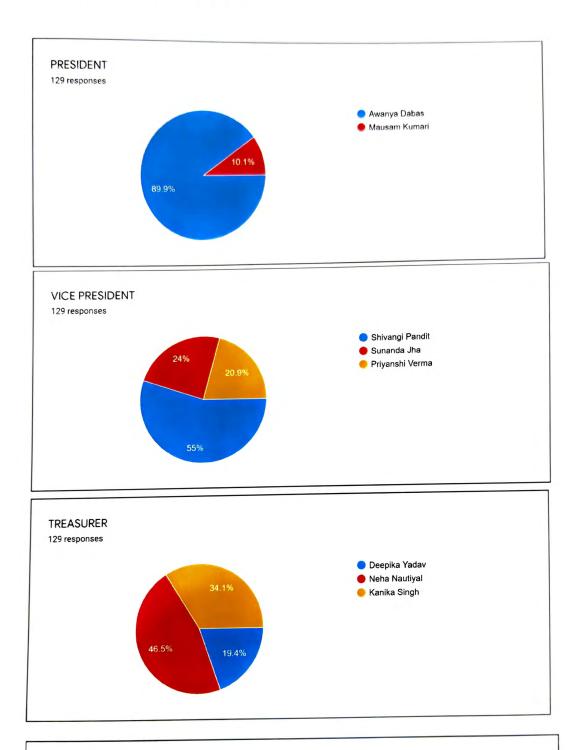

Total 15 candidates stood for elections and around 129 students casted votes for their favourite candidates on 5<sup>th</sup> January 2022 between 10AM-5PM.

On 5<sup>th</sup> Jan 2022, after careful observation of the votes of the students, results were finally declared at around 8 PM.

The elected candidates: **President:** Ms. Awanya Dabas (with 89.9% votes)

Vice - President: Ms. Shivangi Pandit (with 55% votes)

Treasurer: Ms. Neha Nautiyal(with 46.5% votes)

General Secretary: Ms. Nisha Choudhary (with 26.4% votes)