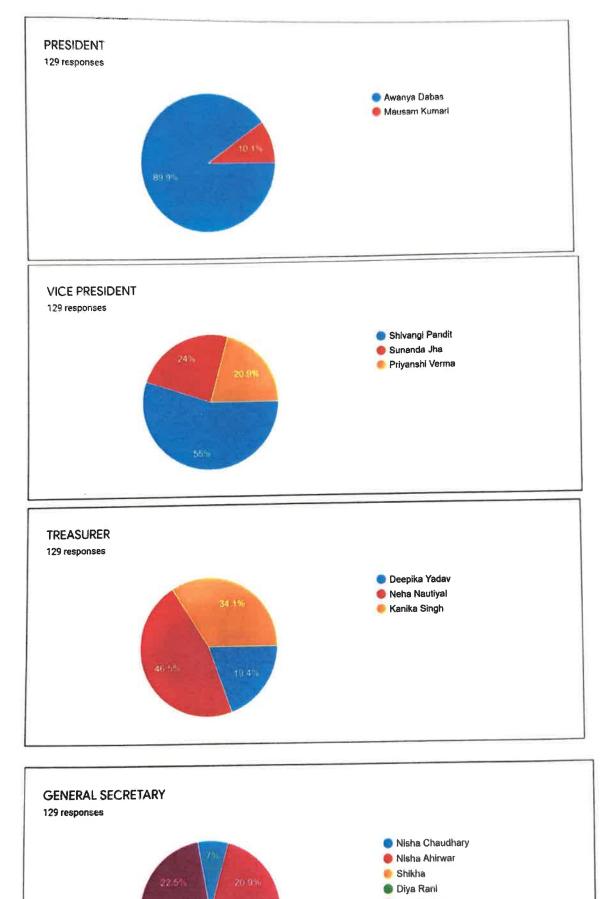

Total 15 candidates stood for elections and around 129 students casted votes for their favourite candidates on 5<sup>th</sup> January 2022 between 10AM-5PM.

On 5<sup>th</sup> Jan 2022, after careful observation of the votes of the students, results were finally declared at around 8 PM.

The elected candidates: **President:** Ms. Awanya Dabas (with 89.9% votes)

Vice - President: Ms. Shivangi Pandit (with 55% votes)

Treasurer: Ms. Neha Nautiyal(with 46.5% votes)

General Secretary: Ms. Nisha Choudhary (with 26.4% votes)