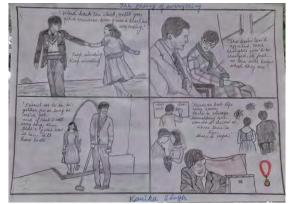

### Geotagged photos of the event

(Story Sketch by Anshika Tiwari (1st Position))

(Story Sketch by Kanika Singh (2nd Position))

**Significance of Event:** Movies are great resource for visual learners as they enable them to understand concepts without the barriers that hinder learning. Just like books, movies allow students insight into the lives of different characters, how their perspective differs and how they handle certain situations.