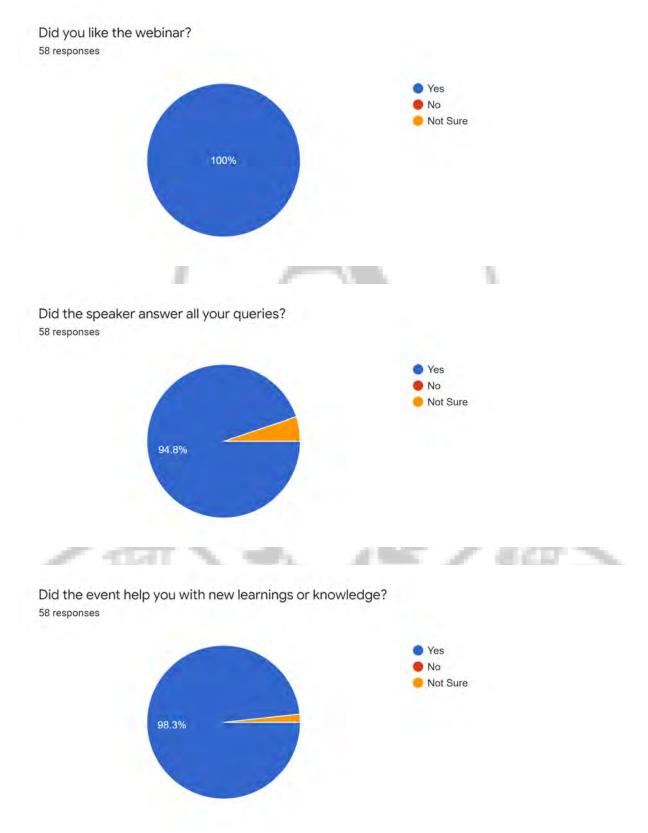

#### Feedback Analysis:

Did the speaker answer all your queries? <sup>37</sup> responses

Did the event help you with new learnings or knowledge? 37 responses

How satisfied are you with the content of the webinar? 37 responses