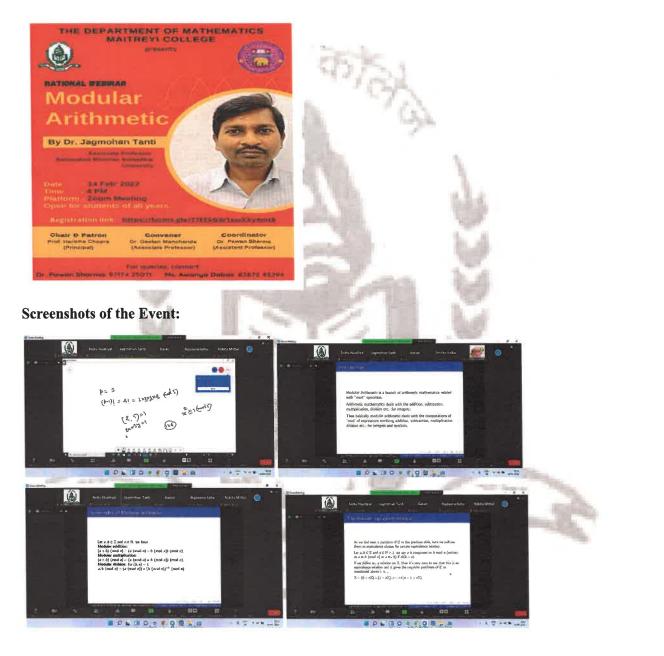

### **Title- Modular Arithmetic**

## National Level Webinar Date: 14-02-2022 Name of the organizing Department: Department of Mathematics Name of the convenor of the event: Dr. Geetan Manchanda Name of the coordinator of the event: Dr. Pawan Sharma Resource Person: Dr. Jagmohan Tanti (Associate Professor, Babasaheb Bhimrao Ambedkar University) Total Number of the participants: 93 Number of the participants from college: 60

#### **Report:**

The Department of Mathematics organised A National Webinar on "Modular Arithmetic" by Dr. Jagmohan Tanti. It was held on 14 February 2022, Monday, at 4 PM, via Zoom Meeting Platform.

Dr. Jagmohan Tanti, is an Associate Professor at Babasaheb Bhimrao Ambedkar University and has also attained a Ph.D. degree in Mathematics from the University of Pune. He is an awardee of the Council of Scientific and Industrial Research for pursuing Research in the field of Mathematics. He also has numerous research publications to his name in several national journals of high repute.