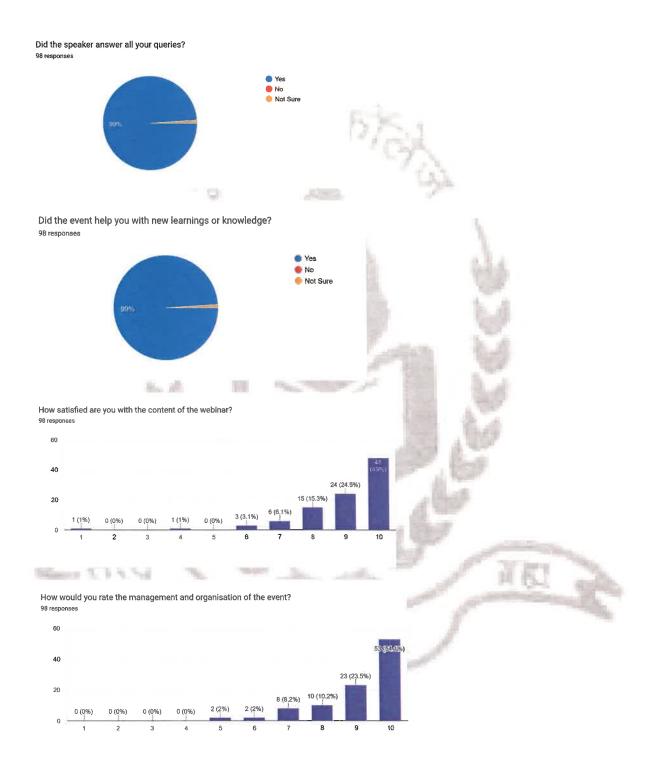

#### Feedback Analysis:

Did the speaker answer all your queries? <sup>37</sup> responses

Did the event help you with new learnings or knowledge? 37 responses

How satisfied are you with the content of the webinar? 37 responses

How would you rate the management and organisation of the event? <sup>37</sup> responses

List of Participants:

| Name              | College/ School  |
|-------------------|------------------|
| Ms. Monika Meena  |                  |
| Ms. Nikita Mittal |                  |
| Anuradha          | Maitreyi college |
| Sakshi            | Lakshmibai       |
| Anjali Vaish      | Maitreyi College |
| Manisha Kumari    | Miranda House    |
| SHRISHTI SINGH    | MAITREYI         |
| YADAV             | COLLEGE,         |