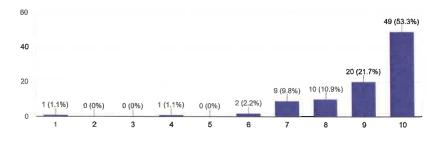

#### Feedback Analysis:

Did the speaker answer all your queries? <sup>37</sup> responses

Did the event help you with new learnings or knowledge? 37 responses

How satisfied are you with the content of the webinar? 37 responses

How would you rate the management and organisation of the event? <sup>37</sup> responses

List of Participants:

| Name              | College/ School  |
|-------------------|------------------|
| Ms. Monika Meena  |                  |
| Ms. Nikita Mittal |                  |
| Anuradha          | Maitreyi college |
| Sakshi            | Lakshmibai       |
| Anjali Vaish      | Maitreyi College |
| Manisha Kumari    | Miranda House    |
| SHRISHTI SINGH    | MAITREYI         |
| YADAV             | COLLEGE,         |