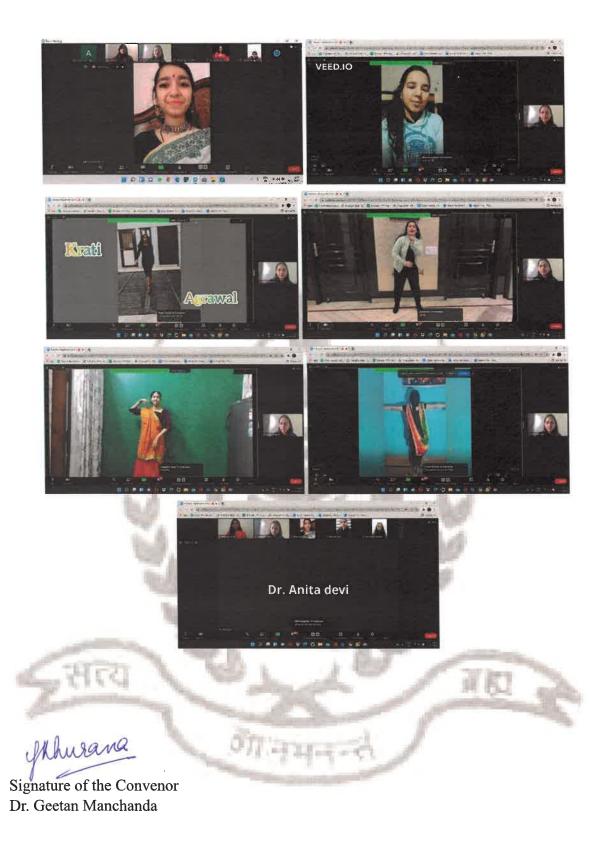

## Title of the Event: 'E-Freshers' Day' Date: 11-01-2022 Name of the organizing Department: Department of Mathematics Name of the convenor: Dr. Geetan Manchanda Name of the coordinator: Dr. Archana Paradkar Total Number of the participants: 85-90

Lastly, Priyanshi gave a thank you speech and Aadya from second year gave an ending note. It was a great event and everyone seemed to enjoy it a lot.

**Geotagged Photographs of the event:** 