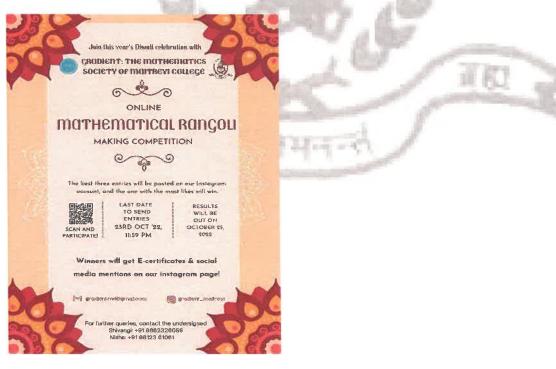

## Title of the Event: 'Orientation Ceremony' Date: 22-11-2021 Name of the organizing Department: Department of Mathematics Name of the convenor: Dr. Geetan Manchanda Name of the coordinator: Dr. Archana Paradkar Total Number of the participants: 70

The Mathematics Department of Maitreyi College organized a virtual Orientation Ceremony for the batch of 2024 via Google Meet platform. There were around 70 attendees including freshers, students from second & third year and faculty members.