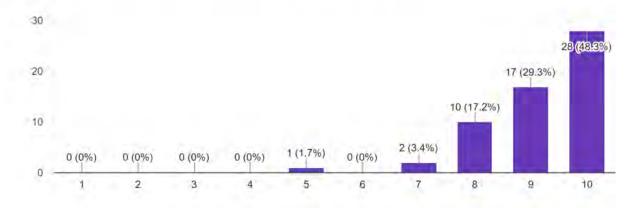

#### Feedback Analysis:

Did the speaker answer all your queries? <sup>37</sup> responses

Did the event help you with new learnings or knowledge? 37 responses

How satisfied are you with the content of the webinar? 37 responses

How would you rate the management and organisation of the event? <sup>37</sup> responses

List of Participants:

| Name              | College/ School  |
|-------------------|------------------|
| Ms. Monika Meena  |                  |
| Ms. Nikita Mittal |                  |
| Anuradha          | Maitreyi college |
| Sakshi            | Lakshmibai       |
| Anjali Vaish      | Maitreyi College |
| Manisha Kumari    | Miranda House    |
| SHRISHTI SINGH    | MAITREYI         |
| YADAV             | COLLEGE,         |