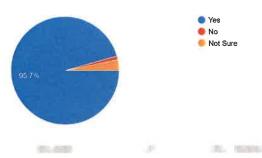

#### Feedback Analysis:

Did the speaker answer all your queries? <sup>37</sup> responses

Did the event help you with new learnings or knowledge? 37 responses

How satisfied are you with the content of the webinar? 37 responses