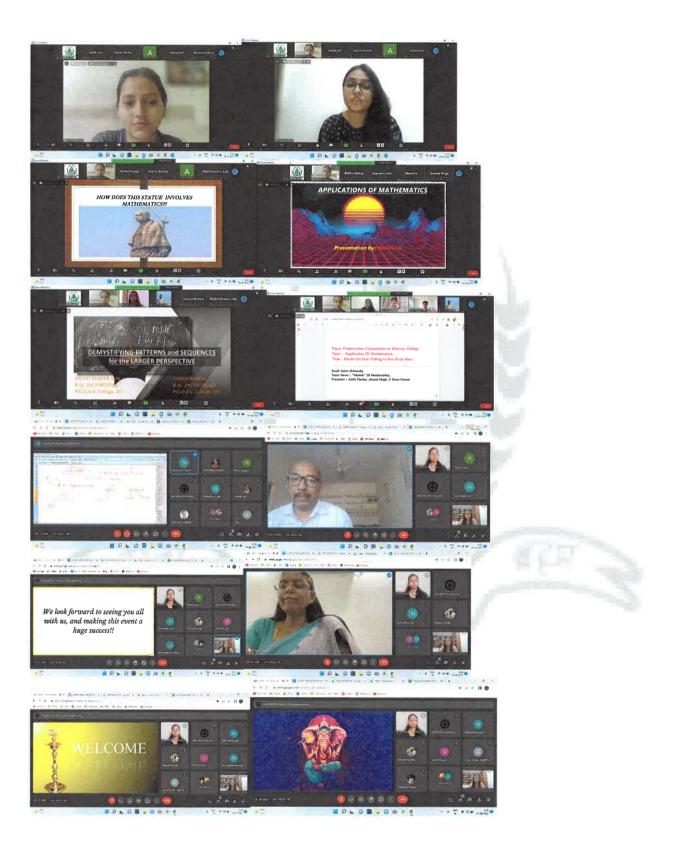

## Title of Event: ONLINE MOVIE SCREENING WITH ACTIVITY ROUND College Level

Date of Event: 27-01-2022 to 28-01-2022

Movie- The Theory of Everything Name of Organizing Department: Mathematics Name of the Convenor: Dr.Geetan Manchanda Name of the coordinator: Mrs.Nikita Mittal Number of Participants in Movie screening: 60 Number of Participants in Moviemathon: 18

Gradient: The Mathematics Society of Maitreyi College organized an Online Movie Screening of the Movie- THE THEORY OF EVERYTHING on 27th January, 2022 at 4 pm via Zoom Platform. Around 60 students attended the screening. It was followed by a Competition: MOVIEMATHON based on this Movie on 28th January, 2022 at 4 pm via Zoom Platform. 18 students from the Department of Mathematics participated in the competition.

#### MovieMathon had two Rounds: Quiz Competition and Story Sketch Competition.

The Department got 18 registrations from students for the MovieMathon Quiz Competition. The hosts for the Quiz Competition were **Ms. Shivangi Pandit** (Vice-President of The Mathematics Department) and **Ms. Aadya Khullar** (2nd Year student of Mathematics Department). The questions for the Quiz Competitions were prepared by **Mrs. Nikita Mittal** (Teacher Coordinator). Ms. Aadya Khullar told the rules of the quiz to the participants. Mrs. Nikita Mittal then presented her screen and one- by- one presented the quiz questions to everyone. The hosts, turn by turn, read out the questions to all the participants and invited participants to answer the questions. Participants were given points for answering the questions correctly. 20 quiz questions were presented to the participants and everyone enthusiastically answered them.

In the end, Ms. Shivangi Pandit announced the names of the participants who had successfully completed the Quiz Round and were now eligible for the next round of MovieMathon i.e. **The Story Sketch Competition.** 9 participants were selected for the Story Sketch Competition. Ms. Aadya Khullar then explained the rules of the Story Sketch Competition to the participants.

The event then finally ended with Ms. Shivangi Pandit giving the vote of thanks to the faculty members, participants and her teammates.

The entries for the Story Sketch Round were open till 31st Jan, 2022 and the result for the same was declared on 1st Feb'22. Cash prize of Rs 1000/ & 500/ along with certificates were given to the winners.

### 1st Position Holder - Ms. Anshika Tiwari (Student of 2nd Year) 2nd Position Holder - Ms. Kanika Singh (Student of 2nd Year)

We would also like to thank Dr. Geetan Manchanda (TIC of Mathematics Department of Maitreyi College) for her valuable support and Mrs. Nikita Mittal (Coordinator of the Event) for organizing this event and ensuring smooth functioning of the same.