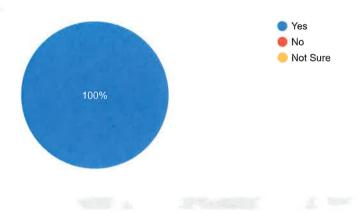

#### **Feedback Analysis**

How would you rate the management and organisation of the event? <sup>86</sup> responses

Overall, how would you rate the entire event? 86 responses 16 (18.6%) 4 (4.7%) 1 (1.2%) 1 (1.2%) 1 (1.2%) 1 (1.2%) 1 (1.2%) 0 (0%) Alphurana Signature of Convenor (Dr. Geetan Manchanda)