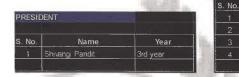

Following are the candidates who stood for the Election:

- For the post of President: Ms. Awanya Dabas (3<sup>rd</sup> Year student) and Ms. Mausam Kumari (3<sup>rd</sup> Year Student)
- For the post of Vice-President: Ms. Sunanda Jha (2<sup>nd</sup> year student), Ms. Shivangi Pandit (2<sup>nd</sup> year student) and Ms. Priyanshi Verma (2<sup>nd</sup> year student)
- For the post of Treasurer: Ms. Neha Nautiyal (2nd year student), Ms. Kanika Singh (2<sup>nd</sup> year student) and Ms. Deepika Yadav (2<sup>nd</sup> year student)
- For the post of General Secretary: Ms. Nisha Choudhary (1<sup>st</sup> Year Student), Ms. Nisha Ahirwar (1<sup>st</sup> Year Student), Shikha (1<sup>st</sup> Year Student), Ms. Diya Rani (1<sup>st</sup> Year Student), Ms. Gauri Bansal (1<sup>st</sup> Year Student), Ms. Ansha Bisht (1<sup>st</sup> Year Student), Ms. Anisha (1<sup>st</sup> year student)

|   | PRESIDENT     |          |
|---|---------------|----------|
| 1 | Awanya Dabas  | 3rd Year |
| 2 | Mausam Kumari | 3rd Year |

| 1 | VICE PRESIDENT  |          |
|---|-----------------|----------|
| 1 | Sunanda Jha     | 2nd Year |
| 2 | Shivangi Pandit | 2nd Year |
| 3 | Priyanshi Verma | 2nd Year |