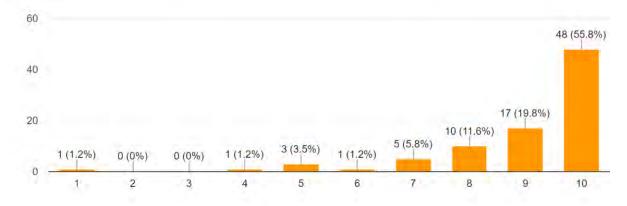

#### Feedback Analysis:

Did the speaker answer all your queries? <sup>37</sup> responses

Did the event help you with new learnings or knowledge? 37 responses

How satisfied are you with the content of the webinar? 37 responses

How would you rate the management and organisation of the event? <sup>37</sup> responses

List of Participants:

| Name              | College/ School  |
|-------------------|------------------|
| Ms. Monika Meena  |                  |
| Ms. Nikita Mittal |                  |
| Anuradha          | Maitreyi college |
| Sakshi            | Lakshmibai       |
| Anjali Vaish      | Maitreyi College |
| Manisha Kumari    | Miranda House    |
| SHRISHTI SINGH    | MAITREYI         |
| YADAV             | COLLEGE,         |