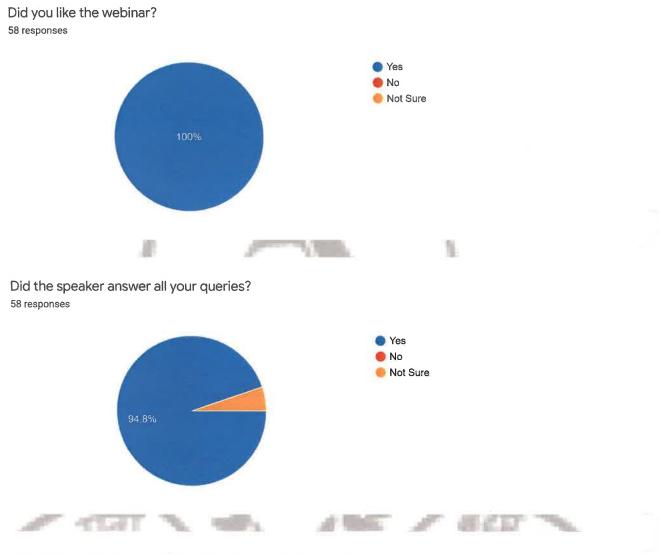

#### **Feedback Analysis**

How would you rate the management and organisation of the event? <sup>86</sup> responses

Overall, how would you rate the entire event? 86 responses 16 (18.6%) 4 (4.7%) 1 (1.2%) 1 (1.2%) 1 (1.2%) 1 (1.2%) 1 (1.2%) 0 (0%) Alphurana Signature of Convenor (Dr. Geetan Manchanda)