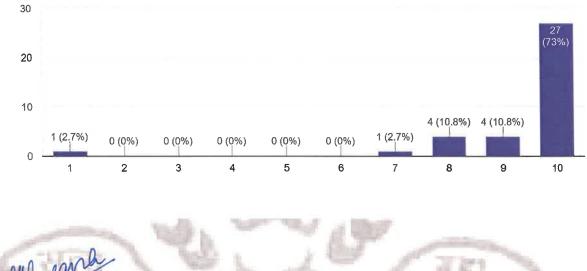

#### **Feedback Analysis**

How would you rate the management and organisation of the event? <sup>86</sup> responses

Overall, how would you rate the entire event? 86 responses 16 (18.6%) 4 (4.7%) 1 (1.2%) 1 (1.2%) 1 (1.2%) 1 (1.2%) 1 (1.2%) 0 (0%) Alphurana Signature of Convenor (Dr. Geetan Manchanda)