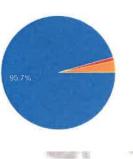

#### **Feedback Analysis**

How would you rate the management and organisation of the event? <sup>86</sup> responses

Overall, how would you rate the entire event? 86 responses 16 (18.6%) 4 (4.7%) 1 (1.2%) 1 (1.2%) 1 (1.2%) 1 (1.2%) 1 (1.2%) 0 (0%) Alphurana Signature of Convenor (Dr. Geetan Manchanda)