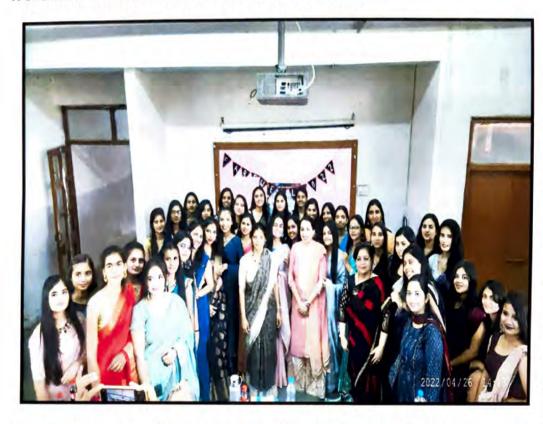

ce performance. Next performance was a group dance from 1st year students (Akshita Singh, Krati Agrawal, Nivedita Panwar, Priyanshi Joshi, Siya Dahiya, Neha Yadav, Sakhi, Aakanksha) followed by a singing performance by Ms. Kiran Kumari (2nd yr student). After the singing performance, Ms. Hiya Srivastava (2nd year student) was invited to give a speech for the outgoing batch, reminding them of all



the sweet memories they had in the college and wishing them good luck for the future.

A Ramp Walk session was also organized for all the final year students giving them a chance to flaunt their style on the stage. The hosts for the Ramp walk were, Ms. Priyanka and Ms. Harshita Shekhar (1st yr students). At the end of the ramp walk, all the teachers were also invited to come and walk the ramp.



Again a series of performances started, this time, Ms. Ansha Bisht and Ms. Pallavi (1st year students) were called for а beautiful singing performance. This was followed by a energetic dance performance by Ms. Shivangi Pandit (Vice - President of

the Mathematics Department), Ms. Neha Nautiyal (Treasurer of the Mathematics Department), Ms. Aadya Khullar and Ms. Anshika Singh (2nd yr students). Adding a fun element to the event, a game was organized named, "Who Am I?", where Ms. Neha Nautiyal picked a chit from a box and read out the description about one of the 3rd year students and others had to guess who the person was. First 5 winners of the game were also given a gift box.

A Farewell party without titles isn't complete. Ms. Neha Nautiyal next, announced the titles for all the final