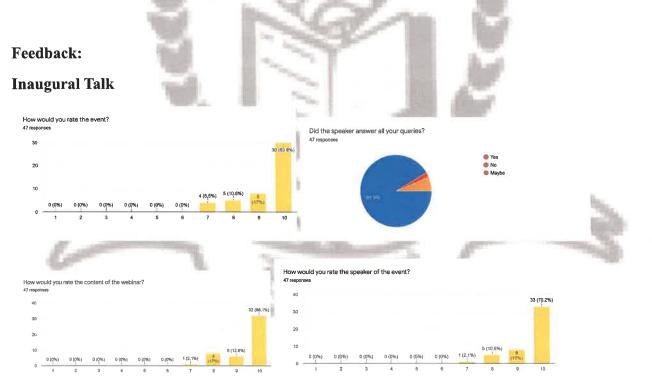

#### Feedback Analysis:

Did the speaker answer all your queries? <sup>37</sup> responses

Did the event help you with new learnings or knowledge? 37 responses

How satisfied are you with the content of the webinar? 37 responses

How would you rate the management and organisation of the event? <sup>37</sup> responses

List of Participants:

| Name              | College/ School  |
|-------------------|------------------|
| Ms. Monika Meena  |                  |
| Ms. Nikita Mittal |                  |
| Anuradha          | Maitreyi college |
| Sakshi            | Lakshmibai       |
| Anjali Vaish      | Maitreyi College |
| Manisha Kumari    | Miranda House    |
| SHRISHTI SINGH    | MAITREYI         |
| YADAV             | COLLEGE,         |