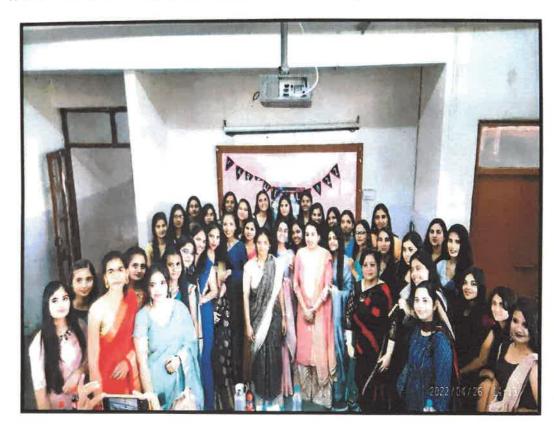

### Geotagged photos of the event

(Story Sketch by Anshika Tiwari (1st Position))

(Story Sketch by Kanika Singh (2nd Position))

**Significance of Event:** Movies are great resource for visual learners as they enable them to understand concepts without the barriers that hinder learning. Just like books, movies allow students insight into the lives of different characters, how their perspective differs and how they handle certain situations.