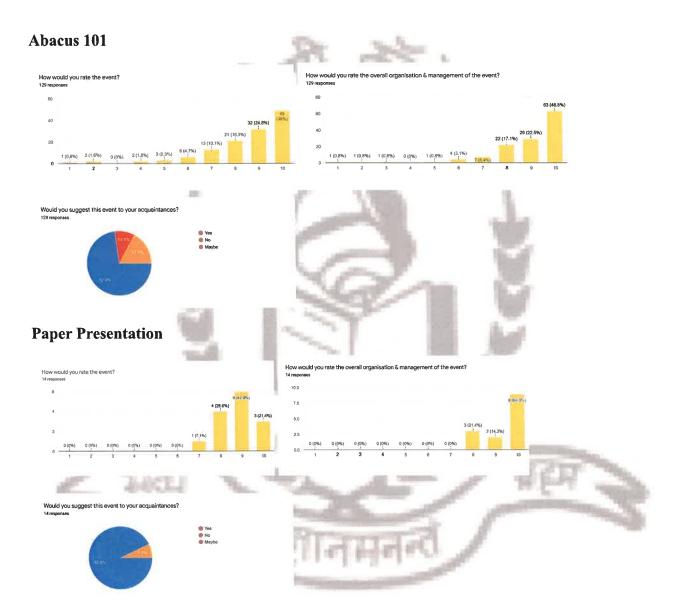

performers were awarded a cash prize of INR 2,000/- each and the second best performers were awarded with a cash prize of INR 1,000/- each. The top 2 performers from each competition were also awarded with Recognition certificates and Gift Hampers. Also, all the participants were given participation certificates and gift coupons.

Name:

The event was a huge success overall.

## Poster of the event:



Geotagged photographs of the event:





**Significance of the event:** The event inculcated a feeling of competitive spirit amongst the students. It helped the students to learn more about mathematics. The students were able to discover and understand the importance of mathematics in our daily lives.



How would you rate the overall organisation & management of the event? 47 responses





**Photography Competition** 



List of Participants:

|                      | College/<br>University                      | Course & Year                                                     | E-Mail ID                           | Competition                                                                                                     |
|----------------------|---------------------------------------------|-------------------------------------------------------------------|-------------------------------------|-----------------------------------------------------------------------------------------------------------------|
| JAYANTA              | Acharya<br>Narendra Dev<br>College          | Bsc (hons)<br>zoology, first<br>year                              | jayanta2002mo<br>ndal@