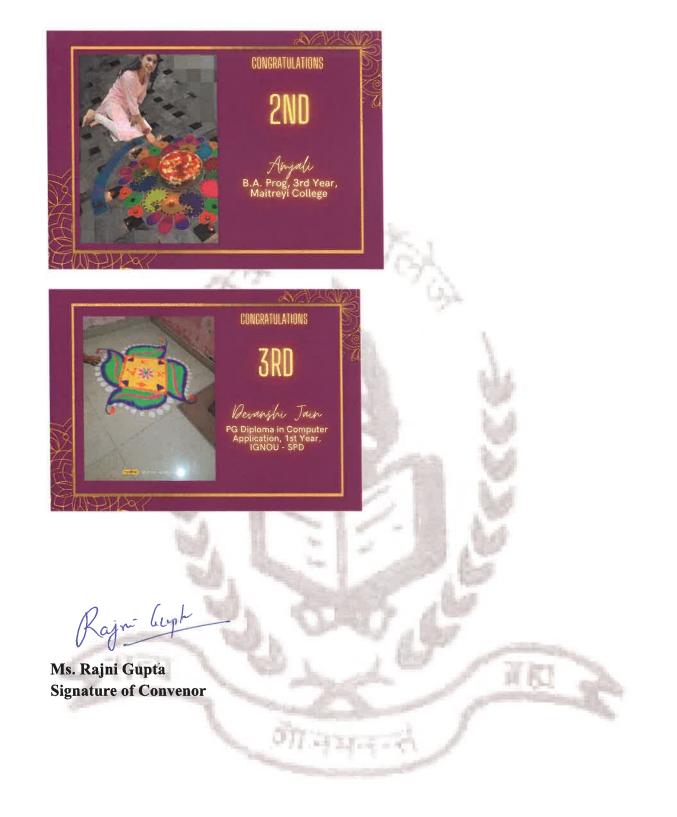

## Title of the Event: 'Orientation Ceremony' Date: 22-11-2021 Name of the organizing Department: Department of Mathematics Name of the convenor: Dr. Geetan Manchanda Name of the coordinator: Dr. Archana Paradkar Total Number of the participants: 70

The Mathematics Department of Maitreyi College organized a virtual Orientation Ceremony for the batch of 2024 via Google Meet platform. There were around 70 attendees including freshers, students from second & third year and faculty members.