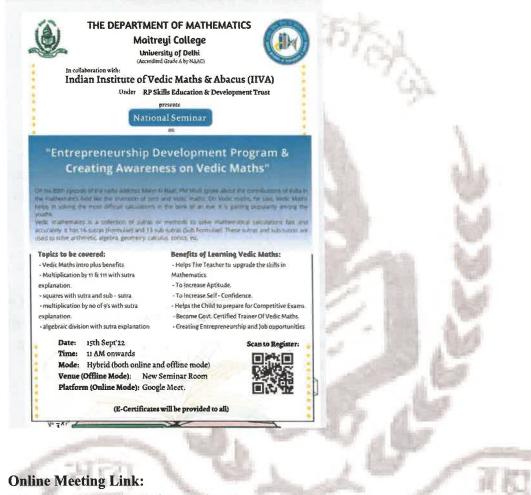

## Title of the Event: 'Orientation Ceremony' Date: 22-11-2021 Name of the organizing Department: Department of Mathematics Name of the convenor: Dr. Geetan Manchanda Name of the coordinator: Dr. Archana Paradkar Total Number of the participants: 70

The Mathematics Department of Maitreyi College organized a virtual Orientation Ceremony for the batch of 2024 via Google Meet platform. There were around 70 attendees including freshers, students from second & third year and faculty members.