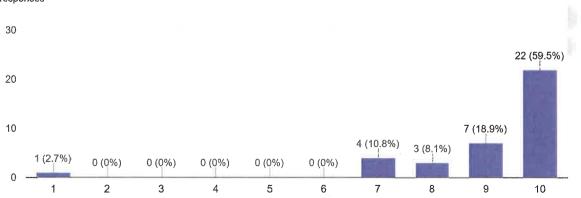

#### Feedback Analysis:

Did the speaker answer all your queries? <sup>37</sup> responses

Did the event help you with new learnings or knowledge? 37 responses

How satisfied are you with the content of the webinar? 37 responses

How would you rate the management and organisation of the event? <sup>37</sup> responses

List of Participants:

| Name              | College/ School  |
|-------------------|------------------|
| Ms. Monika Meena  |                  |
| Ms. Nikita Mittal |                  |
| Anuradha          | Maitreyi college |
| Sakshi            | Lakshmibai       |
| Anjali Vaish      | Maitreyi College |
| Manisha Kumari    | Miranda House    |
| SHRISHTI SINGH    | MAITREYI         |
| YADAV             | COLLEGE,         |