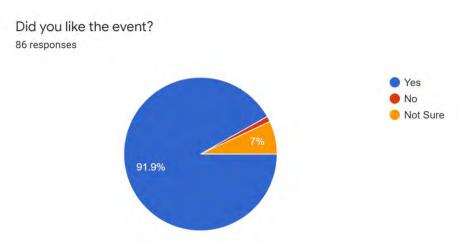

#### **Feedback Analysis**

How would you rate the management and organisation of the event? <sup>86</sup> responses

Overall, how would you rate the entire event? 86 responses 16 (18.6%) 4 (4.7%) 1 (1.2%) 1 (1.2%) 1 (1.2%) 1 (1.2%) 1 (1.2%) 0 (0%) Alphurana Signature of Convenor (Dr. Geetan Manchanda)